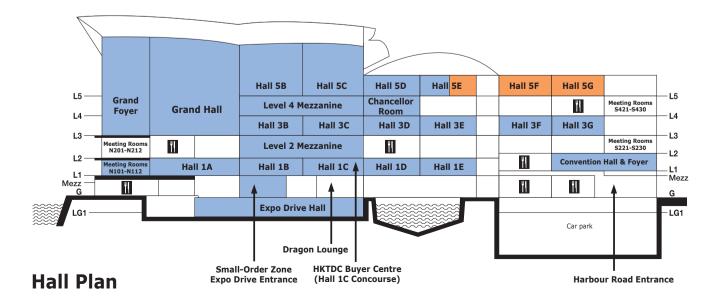

## Guide to Zones and Group Pavilions (with Booth Legend)

| Zone                                        | Hall Location/Site |
|---------------------------------------------|--------------------|
| Electronics Components                      |                    |
| Hong Kong Metal Parts & Components Pavilion |                    |
| Key Components for Smart Devices 🚛          |                    |
| World of Display Technology                 |                    |
| World of Solar                              | Halls 5E-G         |
| Group Pavilion                              | (Level 5)          |
| Chinese mainland                            |                    |
| Japan                                       |                    |
| Korea                                       |                    |
| Thailand                                    |                    |
|                                             |                    |
| Concurrent Event                            | Hall Location/Site |

HKTDC Hong Kong Electronics Fair (Autumn Edition)

Halls 1A-E & Concourse, Hall 1E Entrance, 3B-E, 3F-G, 5B-E, Chancellor Room, Convention Hall, Foyer & Mezzanine, Expo Drive Entrance, Expo Drive Hall, Grand Hall & Grand Foyer, Level 2 Mezzanine, Level 4 Mezzanine, Meeting Rooms N101-110