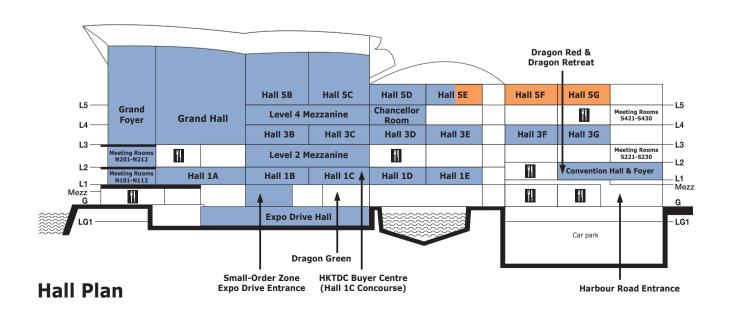

## Concurrent Event Hall Location/Site

HKTDC Hong Kong Electronics Fair (Autumn Edition)

Halls 1A-E & Concourse, Hall 1E Entrance, 3B-E & Concourse, 3F-G, 5B-E, Chancellor Room, Convention Hall, Foyer & Mezzanine, Expo Drive Entrance, Expo Drive Hall, Grand Hall & Grand Foyer, Level 2 Mezzanine, Level 4 Mezzanine, Meeting Rooms N100 Series, Meeting Rooms N200 Series