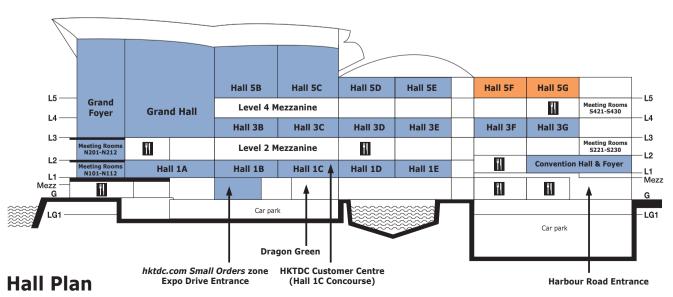

## Hall Location/Site

HKTDC Hong Kong Electronics Fair (Autumn Edition)

Halls 1A-E & Concourse, Hall 1E Entrance, 3B-E & Concourse, 3F-G, 5B-E, Convention Hall, Foyer & Mezzanine, Expo Drive Entrance, Grand Hall & Grand Foyer, Meeting Rooms N100 Series, Meeting Rooms N200 Series